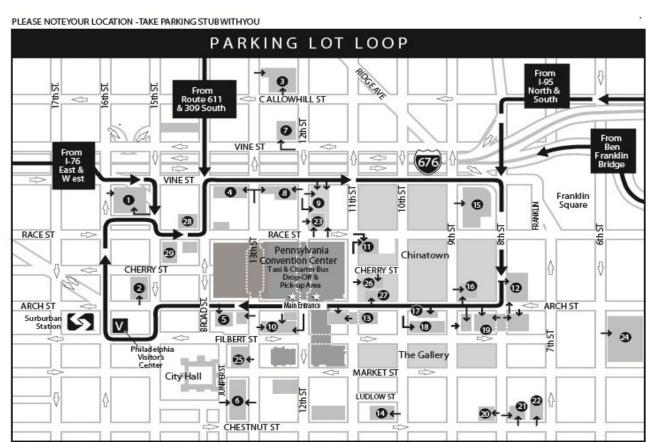

## **Driving Directions and Parking Map**

# **Parking**

There are many parking options—both garages and lots—conveniently located within blocks of the Pennsylvania Convention Center. Below are just a few options.

Please note that you may need to call ahead to confirm availability and rates.

PREVENTTHEFT! DON'T LEAVEVALUABLES WHERETHEY CAN BE SEEN INSIDEYOUR CAR

| LOT# | OPERATOR NAME             | LOCATION              | CONTACT        | PHONE        | LOT | CAPACITY & CLEARANCE |       |
|------|---------------------------|-----------------------|----------------|--------------|-----|----------------------|-------|
| 1    | Realen Gateway            | 15th & Vine Street    | Tom Dunn       | 215-563-1550 | G   | 1050                 | 7'    |
| 2    | Phila. Parking Authority  | 15th & Arch Street    | Rocco Morrotto | 215-683-9684 | L   | 115                  | NA    |
| 3    | DLC Parking Services      | 12th & Callowhill     | Patrick Femia  | 215-829-8200 | L   | 214                  | NA    |
| 4    | EZ Park                   | Broad & Vine Street   | Harvey Spear   | 215-733-0700 | L   | 150                  | NA    |
| 5    | Convention Center Parking | 1324 Arch Street      | Al Gallon      | 267-239-0676 | G   | 540                  | 8'    |
| 6    | Five Star                 | 1300 Market Street    | Jeffrey Eckman | 215-546-7524 | G   | 650                  | 5'10" |
| 7    | EZ Park                   | 1201 Vine/NW Crn.     | Harvey Spear   | 215-733-0700 | L   | 50                   | NA    |
| 8    | EZ Park                   | 12th & Vine/SW Crn.   | Harvey Spear   | 215-733-0700 | L   | 250                  | NA    |
| 9    | Parkway                   | 12th & Vine/SE Crn    | Zerihum Belay  | 215-640-3810 | L   | 200                  | NA    |
| 10   | Parkway                   | 12th & Filbert Street | Taye Mogus     | 267-767-6143 | G   | 860                  | NA    |
| 11   | Central                   | 11th & Race Street    | Chris Sherman  | 215-563-3650 | G   | 260 Valet            | 7'    |
| 12   | Parkway                   | 8th & Arch Street     | Zerihum Belay  | 215-640-3810 | L   | 126                  | NA    |
| 13   | Gallery II Garage         | 11th & Arch Street    | Pam Grossman   | 215-568-4025 | G   | 750                  | 6'2"  |
| 14   | Phila. Parking Authority  | 10th & Ludlow Street  | Rocco Morrotto | 215-683-9684 | G   | 450                  | 7'    |
| 15   | EZ Park                   | 8th-9th/Race to Vine  | Harvey Spear   | 215-733-0700 | L   | 300                  | NA    |
| 16   | Parkway                   | 815 Arch Street       | Zerihum Belay  | 215-640-3810 | L   | 120                  | NA    |
| 17   | EZ Park                   | 912-20 Arch Street    | Harvey Spear   | 215-733-0700 | L   | 80 Valet             | NA    |

### **Driving Directions and Parking Map**

| 18    | Phila. Parking Authority | 10th & Filbert Street | Rocco Morrotto | 215-683-9684 | G | 850  | 6'2" |
|-------|--------------------------|-----------------------|----------------|--------------|---|------|------|
| 19    | Central Parking System   | 8th & Filbert Street  | Chris Sherman  | 215-563-3650 | G | 1222 | 6'7" |
| 20    | Phila. Parking Authority | 801 Chestnut Street   | Rocco Morrotto | 215-683-9684 | L | 75   | NA   |
| 21    | Five Star Jeweler's Row  | 8th & Chestnut Street | Jeffrey Eckman | 215-546-7524 | G | 400  | 7'   |
| 22    | Five Star Jeweler's Row  | 711 Chestnut Street   | Jeffrey Eckman | 215-546-7524 | L | 100  | NA   |
| 23    | Parkway*                 | 12th & Race Street    | Paul Gotwalkd  | 215-563-5421 | L | 275  | NA   |
| 24    | Phila. Parking Authority | 5th & Market Street   | Rocco Morrotto | 215-683-9684 | G | 656  | 6'6" |
| 25    | Five Star                | 13th & Market Street  | Jeffrey Eckman | 215-546-7524 | L | 162  | NA   |
| 26    | Parkway                  | 11th & Cherry         | Zerihum Belay  | 215-640-3810 | L | 65   | NA   |
| 27    | Parkway                  | 10th & Arch           | Zerihum Belay  | 215-640-3810 | L | 40   | NA   |
| 28    | Parkway                  | Broad & Race          | Georges Kango  | 215-569-8400 | G | 418  | 7'   |
| 29    | Parkway                  | 15th & Race           | Zerihum Belay  | 215-640-3810 | G | 218  | 7'   |
|       |                          |                       |                |              |   |      |      |
| PLEAS | SE CALL THE ABOVE FOR T  | IMES AND RATES        |                |              |   |      |      |